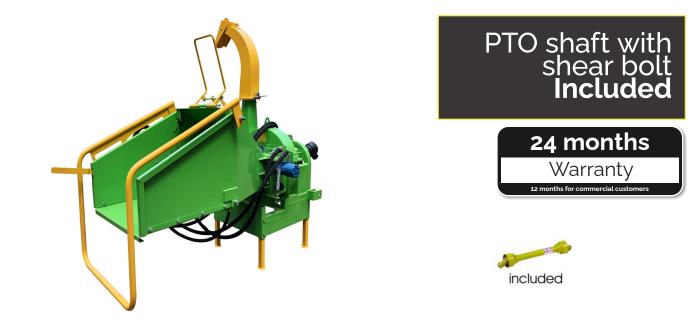

#### Hydraulic wood schredder for tractors with 30 hp to 60 hp with CAT I. 3-point hitch

1 Up to 1000 rpm rotor speed.

**3** PTO shaft with shear bolt.

4 Foldable Inpute chute, for easy storage.

7 Maintenance-friendly thanks to the foldable rotor and feeding system cover.

### Technical Specifications VICTORY BX-52RS WOOD SCHREDDER

| DATA                                                                                                        | BX-52RS                                                                                              |
|-------------------------------------------------------------------------------------------------------------|------------------------------------------------------------------------------------------------------|
| Dimensions (HxWxD)                                                                                          | 220 x 100 x 220 cm                                                                                   |
| Total weight                                                                                                | 340 kg                                                                                               |
| 3-point hitch                                                                                               | CATI                                                                                                 |
| Max. PTO shaft RPM                                                                                          | 540 - 1000 RPM 13/8° 6T                                                                              |
| Length of PTO shaft                                                                                         | 700 mm                                                                                               |
| Lenght of hydraulic pipes from lower hitch                                                                  | 1100 mm                                                                                              |
| Best result acchieved with                                                                                  | 1000 RPM                                                                                             |
| PTO security                                                                                                | shear bolt                                                                                           |
| Drive system                                                                                                | direct drive                                                                                         |
| Min. tractor hydraulic performance<br>Tractor engine power recommended<br>Power needed for max. performance | pressure: 165 bar / 2400 psi / 16.5 mpa, flow: 13 L/min / 3.5 gpm<br>30-60 HP / 22-45 kw<br>40-50 HP |
| Rotor diameter                                                                                              | 59 cm                                                                                                |
| Rotor width                                                                                                 | 16 mm                                                                                                |
| Rotor weight                                                                                                | 45 kg                                                                                                |
| Number of knifes                                                                                            | 4 + 1                                                                                                |
| Rotor knife / counter knife size                                                                            | 21 x 6 x 0,9 cm / 18 x 6 x 0,8 cm                                                                    |
| Counter knife adjusting area                                                                                | 0 - 8 mm                                                                                             |
| Hopper opening                                                                                              | 60 x 54 cm                                                                                           |
| Chipper housing opening                                                                                     | 14 x 17 cm                                                                                           |
| Recommended diameter of shredding material                                                                  | <12 cm                                                                                               |
| Size of shredded material                                                                                   | 1 – 5 cm                                                                                             |
| Feeding system                                                                                              | Hydraulic foreward/backward                                                                          |
| Discharge hopper max height from ground                                                                     | 220 cm                                                                                               |
| Outpute chute                                                                                               | 0-230°                                                                                               |
| Rotor housing strength                                                                                      | 6 mm                                                                                                 |
| Painting                                                                                                    | powder coated                                                                                        |
| Transport rack (LxWxH)                                                                                      | 210 x 100 x 110 cm                                                                                   |
|                                                                                                             |                                                                                                      |