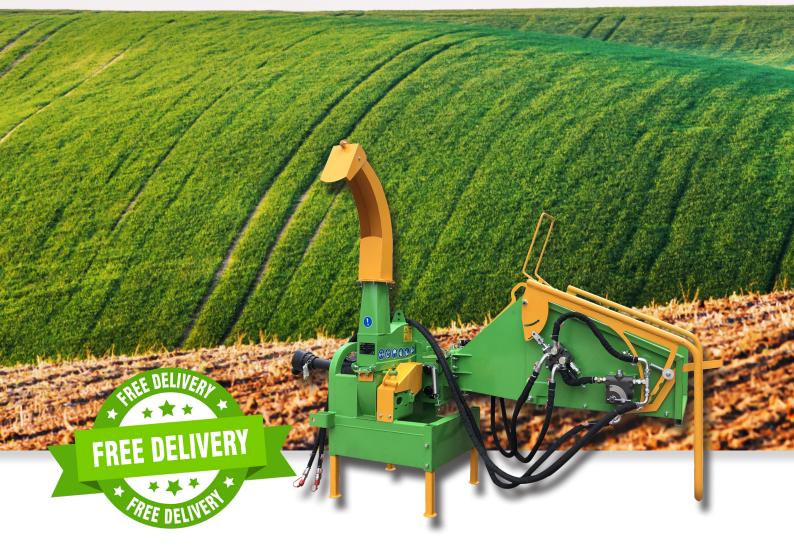

### VICTORY BX-52RS WOOD SHREDDER

For Tractors With CAT I. 3-Point-Hitch

+ For tractors from 30 - 60 HP

+ Hydraulic feeding system

## VICTORY BX-52RS WOOD SHREDDER

PTO shaft driven wood chipper with hydraulic feeding system for professional and fast processing of wood with up to 15 cm in diameter.

# € from 1.948

The Victory BX-52RS hydraulic wood shredder complies with all safety regulations and is CE tested following the 2006/42/EC machine directive