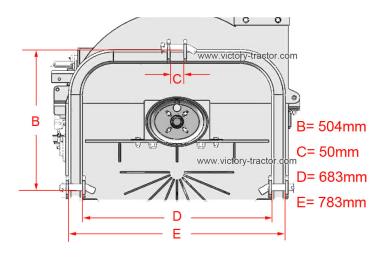

### Technical Specifications VICTORY BX-52RS WOOD SCHREDDER

| DATA                                                                                                        | BX-52RS                                                                                              |
|-------------------------------------------------------------------------------------------------------------|------------------------------------------------------------------------------------------------------|
| Dimensions (HxWxD)                                                                                          | 220 x 100 x 220 cm                                                                                   |
| Total weight                                                                                                | 340 kg                                                                                               |
| 3-point hitch                                                                                               | CATI                                                                                                 |
| Max. PTO shaft RPM                                                                                          | 540 - 1000 RPM 13/8° 6T                                                                              |
| Length of PTO shaft                                                                                         | 700 mm                                                                                               |
| Lenght of hydraulic pipes from lower hitch                                                                  | 1100 mm                                                                                              |
| Best result acchieved with                                                                                  | 1000 RPM                                                                                             |
| PTO security                                                                                                | shear bolt                                                                                           |
| Drive system                                                                                                | direct drive                                                                                         |
| Min. tractor hydraulic performance<br>Tractor engine power recommended<br>Power needed for max. performance | pressure: 165 bar / 2400 psi / 16.5 mpa, flow: 13 L/min / 3.5 gpm<br>30-60 HP / 22-45 kw<br>40-50 HP |
| Rotor diameter                                                                                              | 59 cm                                                                                                |
| Rotor width                                                                                                 | 16 mm                                                                                                |
| Rotor weight                                                                                                | 45 kg                                                                                                |
| Number of knifes                                                                                            | 4 + 1                                                                                                |
| Rotor knife / counter knife size                                                                            | 21 x 6 x 0,9 cm / 18 x 6 x 0,8 cm                                                                    |
| Counter knife adjusting area                                                                                | 0 - 8 mm                                                                                             |
| Hopper opening                                                                                              | 60 x 54 cm                                                                                           |
| Chipper housing opening                                                                                     | 14 x 17 cm                                                                                           |
| Recommended diameter of shredding material                                                                  | <12 cm                                                                                               |
| Size of shredded material                                                                                   | 1 – 5 cm                                                                                             |
| Feeding system                                                                                              | Hydraulic foreward/backward                                                                          |
| Discharge hopper max height from ground                                                                     | 220 cm                                                                                               |
| Outpute chute                                                                                               | 0-230°                                                                                               |
| Rotor housing strength                                                                                      | 6 mm                                                                                                 |
| Painting                                                                                                    | powder coated                                                                                        |
| Transport rack (LxWxH)                                                                                      | 210 x 100 x 110 cm                                                                                   |
|                                                                                                             |                                                                                                      |