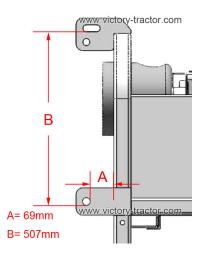

### Technical Specifications VICTORY BX-52RS WOOD SCHREDDER

| DATA                                                                                                        | BX-52RS                                                                                              |
|-------------------------------------------------------------------------------------------------------------|------------------------------------------------------------------------------------------------------|
| Dimensions (HxWxD)                                                                                          | 220 x 100 x 220 cm                                                                                   |
| Total weight                                                                                                | 340 kg                                                                                               |
| 3-point hitch                                                                                               | CATI                                                                                                 |
| Max. PTO shaft RPM                                                                                          | 540 - 1000 RPM 13/8° 6T                                                                              |
| Length of PTO shaft                                                                                         | 700 mm                                                                                               |
| Lenght of hydraulic pipes from lower hitch                                                                  | 1100 mm                                                                                              |
| Best result acchieved with                                                                                  | 1000 RPM                                                                                             |
| PTO security                                                                                                | shear bolt                                                                                           |
| Drive system                                                                                                | direct drive                                                                                         |
| Min. tractor hydraulic performance<br>Tractor engine power recommended<br>Power needed for max. performance | pressure: 165 bar / 2400 psi / 16.5 mpa, flow: 13 L/min / 3.5 gpm<br>30-60 HP / 22-45 kw<br>40-50 HP |
| Rotor diameter                                                                                              | 59 cm                                                                                                |
| Rotor width                                                                                                 | 16 mm                                                                                                |
| Rotor weight                                                                                                | 45 kg                                                                                                |
| Number of knifes                                                                                            | 4 + 1                                                                                                |
| Rotor knife / counter knife size                                                                            | 21 x 6 x 0,9 cm / 18 x 6 x 0,8 cm                                                                    |
| Counter knife adjusting area                                                                                | 0 - 8 mm                                                                                             |
| Hopper opening                                                                                              | 60 x 54 cm                                                                                           |
| Chipper housing opening                                                                                     | 14 x 17 cm                                                                                           |
| Recommended diameter of shredding material                                                                  | <12 cm                                                                                               |
| Size of shredded material                                                                                   | 1 – 5 cm                                                                                             |
| Feeding system                                                                                              | Hydraulic foreward/backward                                                                          |
| Discharge hopper max height from ground                                                                     | 220 cm                                                                                               |
| Outpute chute                                                                                               | 0-230°                                                                                               |
| Rotor housing strength                                                                                      | 6 mm                                                                                                 |
| Painting                                                                                                    | powder coated                                                                                        |
| Transport rack (LxWxH)                                                                                      | 210 x 100 x 110 cm                                                                                   |
|                                                                                                             |                                                                                                      |